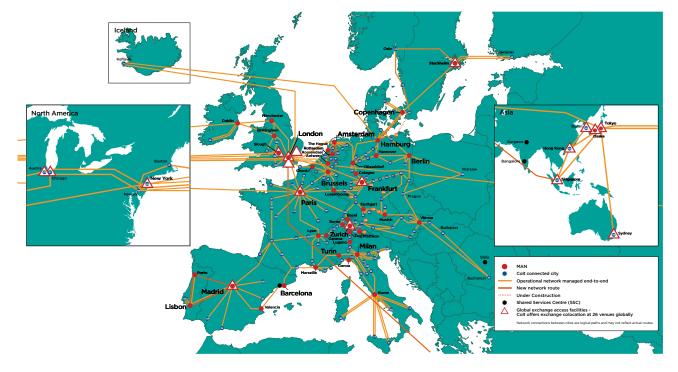

### **T2S network connectivity**

- Unparalleled physical connectivity around the globe (see map)
- Exceptional capacity and a leading file transfer system with 36 million files exchanged in 2015
- PoPs all located within the T2S area for close proximity and the lowest latency as well as local support
- Strong resiliency. Cross-border, multiple high-bandwidth circuits, automatic instant fallback on network failure, business continuity without loss of data
- Intrusion prevention systems, encryption and digital certificates and full security compliance with the ECB's T2S specifications.

### **Colt connected cities**