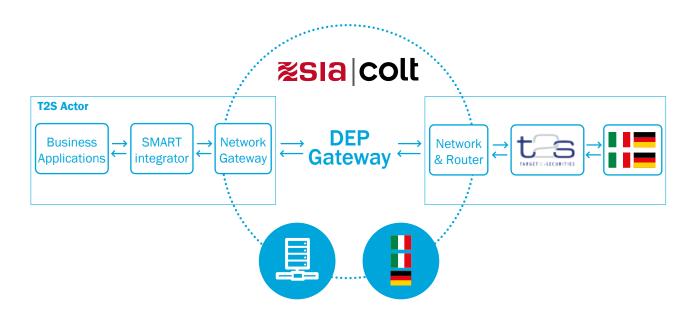

## Maximise performance, resilience and security

We connect your business systems with our T2S platforms via our secure network gateways.

With SIA-Colt, you can move towards T2S with greater confidence, while freeing up time to focus more closely on other business issues.

We provide you with added peace of mind with endto-end, turn-key solutions where all components are provided, installed and owned by SIA-Colt. This also mitigates the risk of a single point of failure.