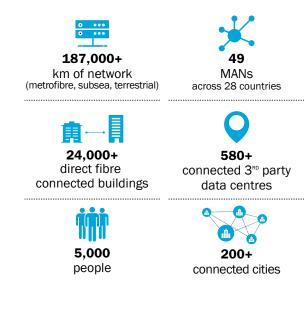

n Hungary.

#### **Key facts**



Luca Brignoli - SIA +39 02 60842204 T2S-VANSP-Sales@sia.eu

www.sia.eu

# **About Colt**

Colt provides on-demand network and communications services to information-intensive businesses across Europe, Asia and North America. Founded in 1992, there are over 5000 Colt people in local offices across 21 countries. Customers include 18 of the top 25 bank and diversified financial groups and 19 out of the top 25 companies in both global media and telecoms industries (Forbes 2000 list, 2014). In addition, Colt works with over 50 exchange venues and 13 European central banks. Colt provides businesses with reliable business grade services backed by the right choice of technology, service and commercials. When it matters, customers choose Colt.

#### **Key facts**



To find out more about our T2S solutions, please contact:

Andrea Deli - Colt +39 02 303331 capitalmarkets@colt.net

#### www.colt.net