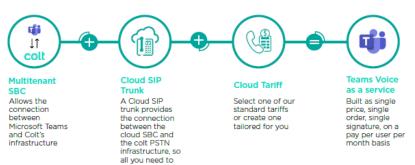

# A full communication system in the Cloud

With Colt you get the session border controller (SBC), connection and tariff to create your fully Cloud communication solution